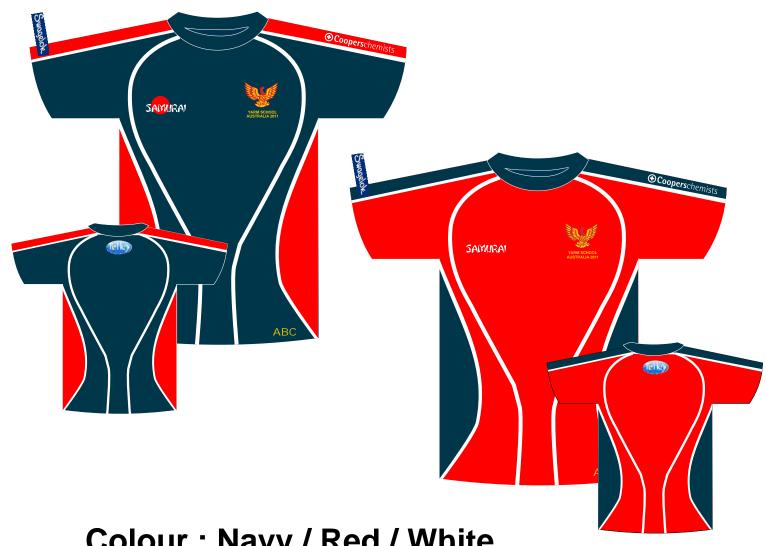

#### Wave Tee 09

Colour: Navy / Red / White

Sizes: XSC - 5XL

**Fabric: Diamond Poly** 

Desc: Piping and panel detail.

**Combination fabric options** 

Code: 0-111020BES