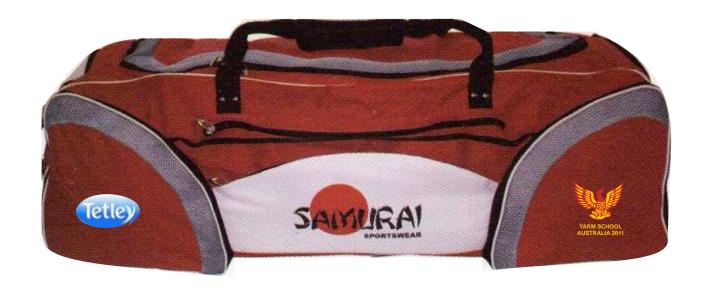

# **Tourist Bag**

**Colour: Maroon / Cream / Grey** 

Sizes: 98 x 37 x 34

Fabric: H/W 600D Polyester

Desc: Wheeled kit bag. 4 main compartments.

2 huge side pockets.

Code: 4-661887