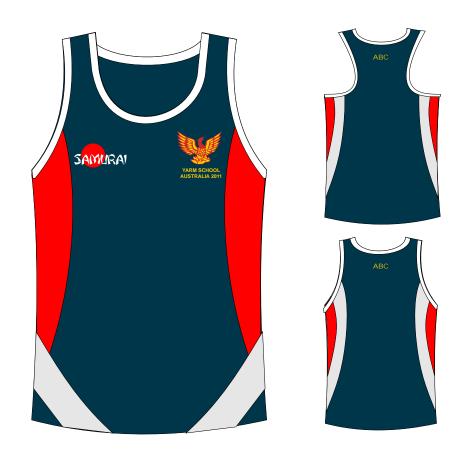

#### **Endurance vest**

Colour: Navy / Red / White

Sizes: XSC - 5XL

Fabric: Diamond Poly or Poly Interlock

Desc: Standard or racer back option.

Reflective tape detail. Mesh

underarm panel option.

Code: 0-120011- BES