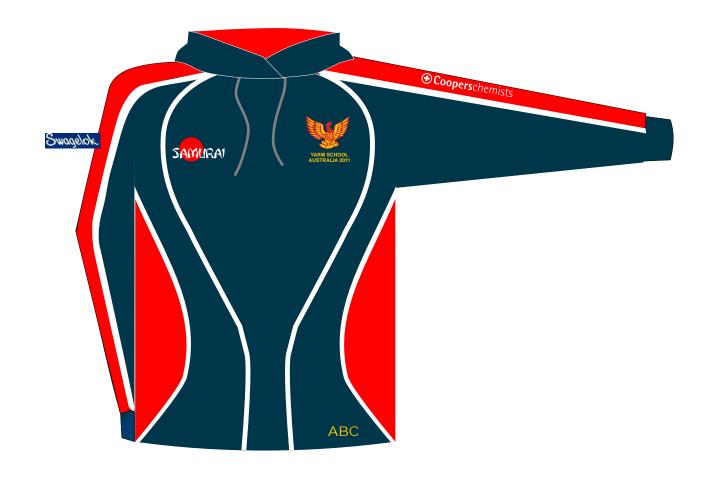

#### **Wave Hoodie 09**

Colour: Navy / Red / White

Sizes: XSC - 5XL

**Fabric: Brushed Fleece** 

Desc: No pouch pocket option.

Open hem with drawcord.

Cut and sew design

Code: 0-1110203 BES