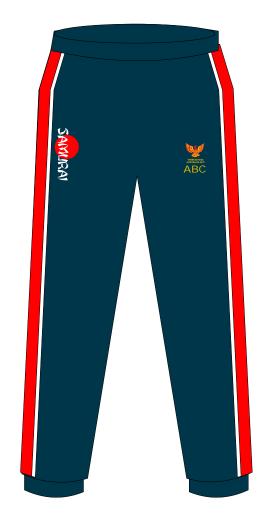

# **Wave Trackpant 09**

Colour: Navy / Red / White

Sizes: XSC - 5XL

**Fabric: Peach Microfibre** 

Desc: 12" zip. Fully elasticated hem.

Piping and panel detail

Code: 0-1110206BES