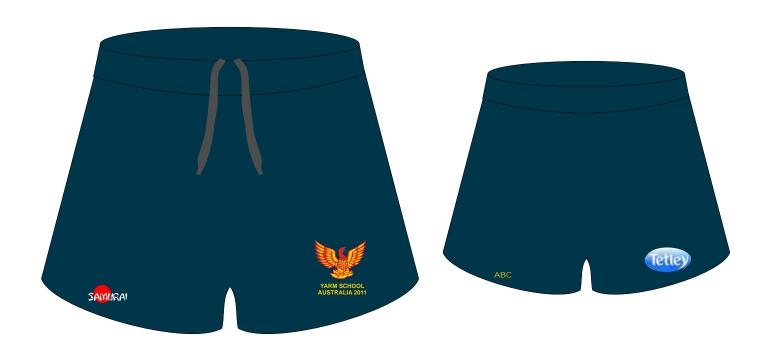

#### Elite Short 09

**Colour: Navy** 

Sizes: XSC - 5XL

Fabric: Polyester Drill & Kusaro Pro

Desc: Match quality. Integral drawstring waistband. Elastane crotch gusset

& side panels

Code: 8-51661BES