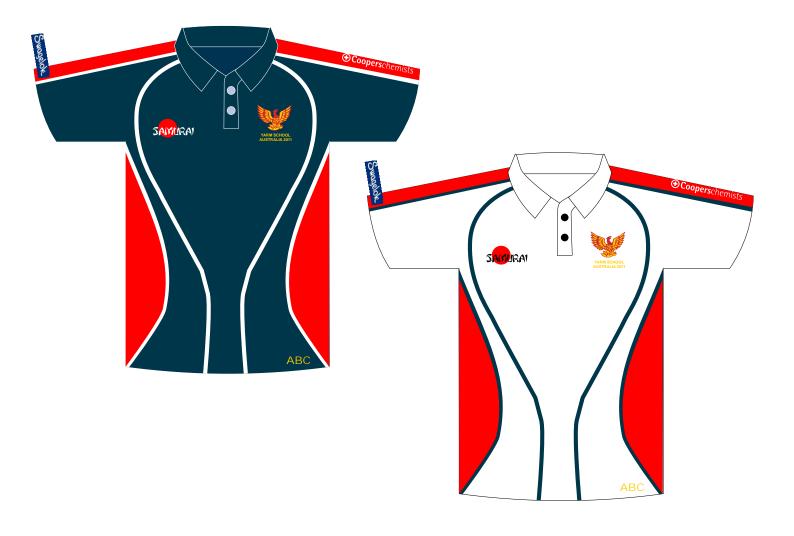

#### Wave Polo 09

Colour: Navy / Red / White

Sizes: XSC - 5XL

**Fabric: Cotton Jersey** 

Desc : Self fabric collar,. Piping and panel

detail. Cut & sew design

Code: 0-1110201BES