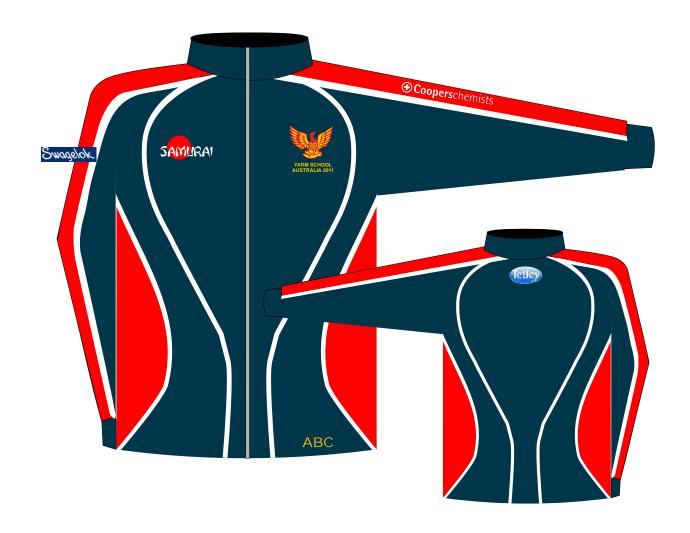

### **Wave Jacket 09**

Colour: Navy / Red / White

Sizes: XSC - 5XL

**Fabric : Pineapple Ripstop** 

Desc: Lightweight. Mesh lined. Round neck. Open hem with drawcord

Code: 0-1110204BES