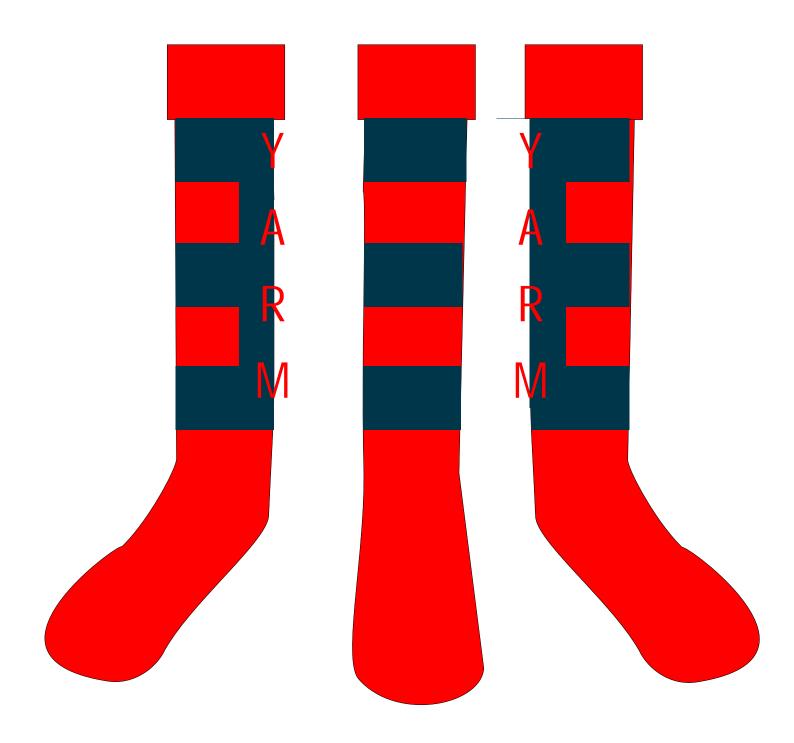

# **Playing Shirt**







#### Wave Tee 09



Colour: Navy / Red / White

Sizes: XSC - 5XL

**Fabric: Diamond Poly** 

Desc: Piping and panel detail.

**Combination fabric options** 

Code: 0-111020BES

#### Wave Polo 09



Colour: Navy / Red / White

Sizes: XSC - 5XL

**Fabric: Cotton Jersey** 

Desc : Self fabric collar,. Piping and panel

detail. Cut & sew design

Code: 0-1110201BES

#### **Wave Hoodie 09**



Colour: Navy / Red / White

Sizes: XSC - 5XL

**Fabric: Brushed Fleece** 

Desc: No pouch pocket option.

Open hem with drawcord.

Cut and sew design

Code: 0-1110203 BES

### Wave Tracktop 09



Colour: Navy / Red / White

Sizes: XSC - 5XL

**Fabric: Peach Microfibre** 

Desc: Full zip.

Elasticated cuffs.

Open hem with drawcord

Code: 0-1110205BES

# **Wave Trackpant 09**



Colour: Navy / Red / White