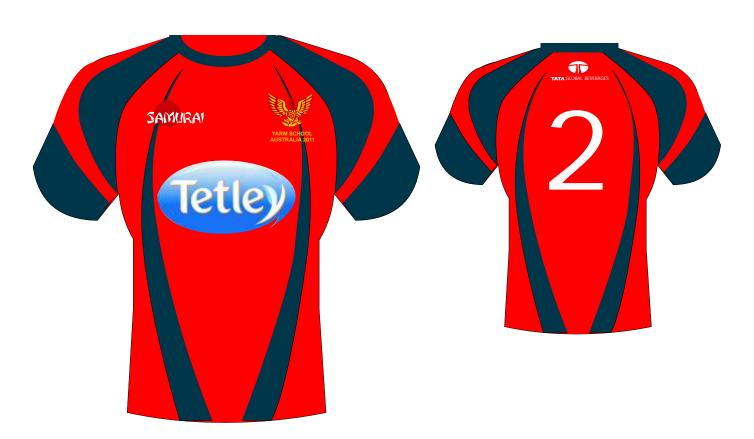

# **Playing Shirt**







#### Wave Tee 09



Colour: Navy / Red / White

Sizes: XSC - 5XL

**Fabric: Diamond Poly** 

Desc: Piping and panel detail.

**Combination fabric options** 

Code: 0-111020BES

#### Wave Polo 09



Colour: Navy / Red / White

Sizes: XSC - 5XL

**Fabric: Cotton Jersey** 

Desc : Self fabric collar,. Piping and panel

detail. Cut & sew design

Code: 0-1110201BES

#### **Wave Hoodie 09**



Colour: Navy / Red / White

Sizes: XSC - 5XL

**Fabric: Brushed Fleece** 

Desc: No pouch pocket option.

Open hem with drawcord.

Cut and sew design

Code: 0-1110203 BES

### Wave Tracktop 09



Colour: Navy / Red / White

Sizes: XSC - 5XL

**Fabric: Peach Microfibre** 

Desc: Full zip.

Elasticated cuffs.

Open hem with drawcord

Code: 0-1110205BES

# **Wave Trackpant 09**



Colour: Navy / Red / Whi