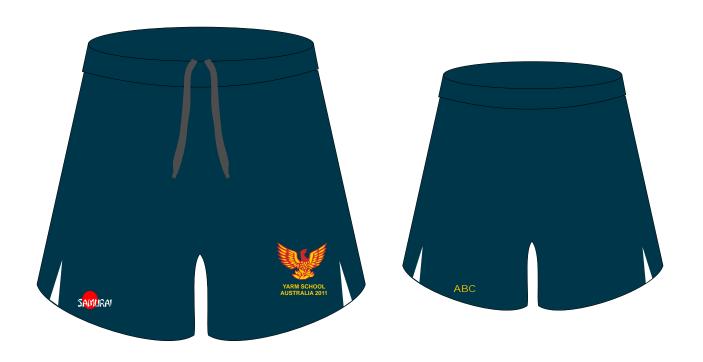

#### Elite Short 09

**Colour: Navy** 

Sizes: XSC - 5XL

Fabric: Polyester Drill & Kusaro Pro

Desc: Match quality. Integral drawstring waistband. Elastane crotch gusset

& side panels

Code: 8-51661BES