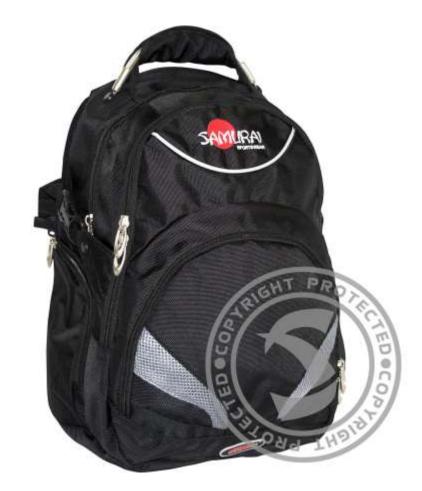

## Backpack

**Colour Black / Grey** 

Sizes: 48 x 34 x 20cm

Fabric: H/W 600D Polyester

Desc: Functional heavy duty handle Internal and external pockets

Mp3 pocket

Code: 4-65180308