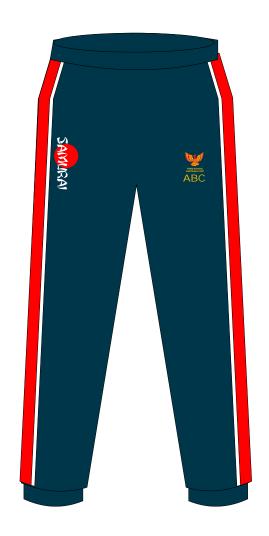

# **Wave Trackpant 09**

Colour: Navy / Red / White

Sizes: XSC - 5XL

**Fabric: Peach Microfibre** 

Desc: 12" zip. Fully elasticated hem.

Piping and panel detail

Code: 0-1110206BES