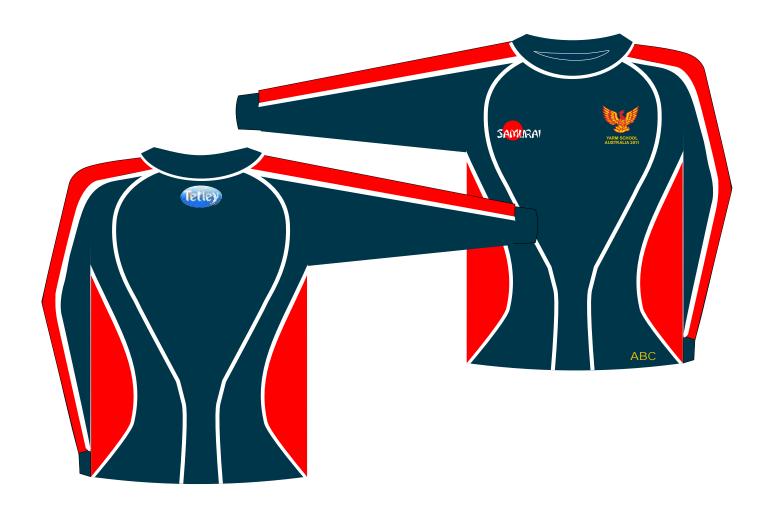

# **Playing Shirt**

#### Wave Tee 09

Colour: Navy / Red / White

Sizes: XSC - 5XL

**Fabric: Diamond Poly** 

Desc: Piping and panel detail.

**Combination fabric options** 

Code: 0-111020BES