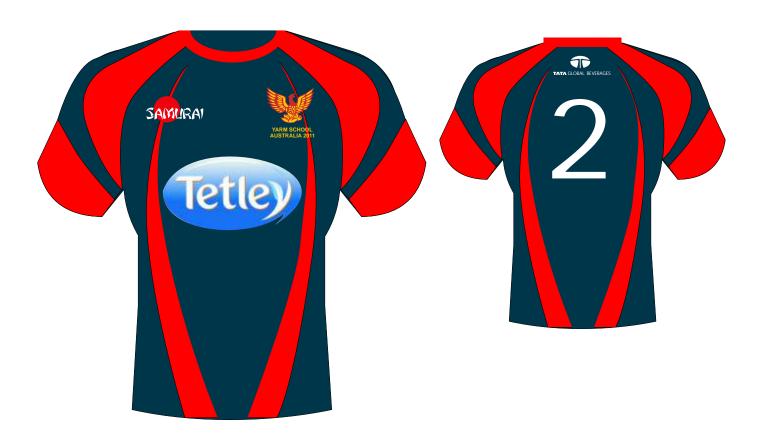

# **Playing Shirt**







#### Wave Tee 09



Colour: Navy / Red / White

Sizes: XSC - 5XL

**Fabric: Diamond Poly** 

Desc: Piping and panel detail.

**Combination fabric options** 

Code: 0-111020BES

#### Wave Polo 09



Colour: Navy / Red / White

Sizes: XSC - 5XL

**Fabric: Cotton Jersey** 

Desc : Self fabric collar,. Piping and panel

detail. Cut & sew design

Code: 0-1110201BES

#### **Wave Hoodie 09**



Colour: Navy / Red / White

Sizes: XSC - 5XL

**Fabric: Brushed Fleece** 

Desc: No pouch pocket option.

Open hem with drawcord.

Cut and sew design

Code: 0-1110203 BES

### Wave Tracktop 09



Colour: Navy / Red / White

Sizes: XSC - 5XL

**Fabric: Peach Microfibre** 

Desc: Full zip.

Elasticated cuffs.

Open hem with drawcord

Code: 0-1110205BES

# **Wave Trackpant 09**



Colour: Navy / Red / W